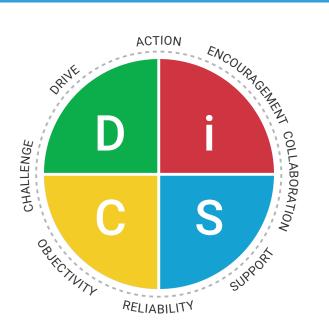

# The Everything DiSC Management Profile focuses on:

- Your DiSC Management style
- · Directing and delegating
- Motivating and developing others
- Working with your manager

### The Profile

The Everything DiSC Management Profile offers participants insight into their strengths and challenges as managers, and how to adapt their style to meet the needs of the people they manage—making them more effective managers. In this 27-page profile, participants will discover their DiSC® Management style, explore strategies for effective directing and delegating, improve their working relationship with their own manager, and more. The profile may be used on its own or with the companion facilitation; sold separately.