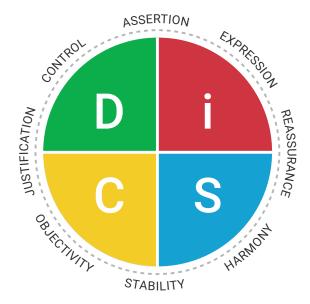

# The Everything DiSC Productive Conflict Profile focuses on:

- Deepening understanding of self and others in conflict
- Understanding and recognizing destructive behaviors
- Exploring techniques to redirect destructive behaviors into more productive responses

#### The Profile

The Everything DiSC Productive Conflict Profile helps participants improve self-awareness around conflict behaviors. In this 22-page profile, participants will explore the destructive and productive conflict behaviors of each DiSC style, learn how to manage their responses to conflict situations, and gain personalized communication strategies when engaging in productive conflict with colleagues. The profile may be used on its own or with the companion facilitation; sold separately.