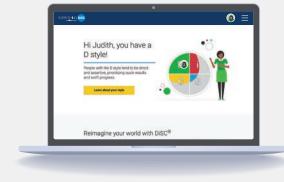

## Ask Me About Catalyst™

Catalyst<sup>™</sup> is a personalized learning platform that acts as each learner's home base throughout their DiSC<sup>®</sup> journey. It integrates DiSC seamlessly into the flow of work and inspires better collaboration in the workplace.