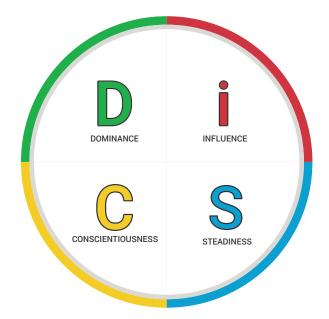

This simple yet powerful model describes four basic styles: **D**, **i**, **S**, **and C**, and serves as the foundation for the Everything DiSC Application Suite. Participants receive personalized insights that deepen their understanding of self and others, making workplace interactions more enjoyable and effective. The result is a more engaged and collaborative workforce that can spark meaningful culture improvement in your organization.

### **Transformational Learning**

Using the DiSC<sup>®</sup> model, Everything DiSC<sup>®</sup> has built six distinct learning applications using a transformational learning approach. These end-to-end learning experiences are rich with "aha!" moments that inspire behavior change.